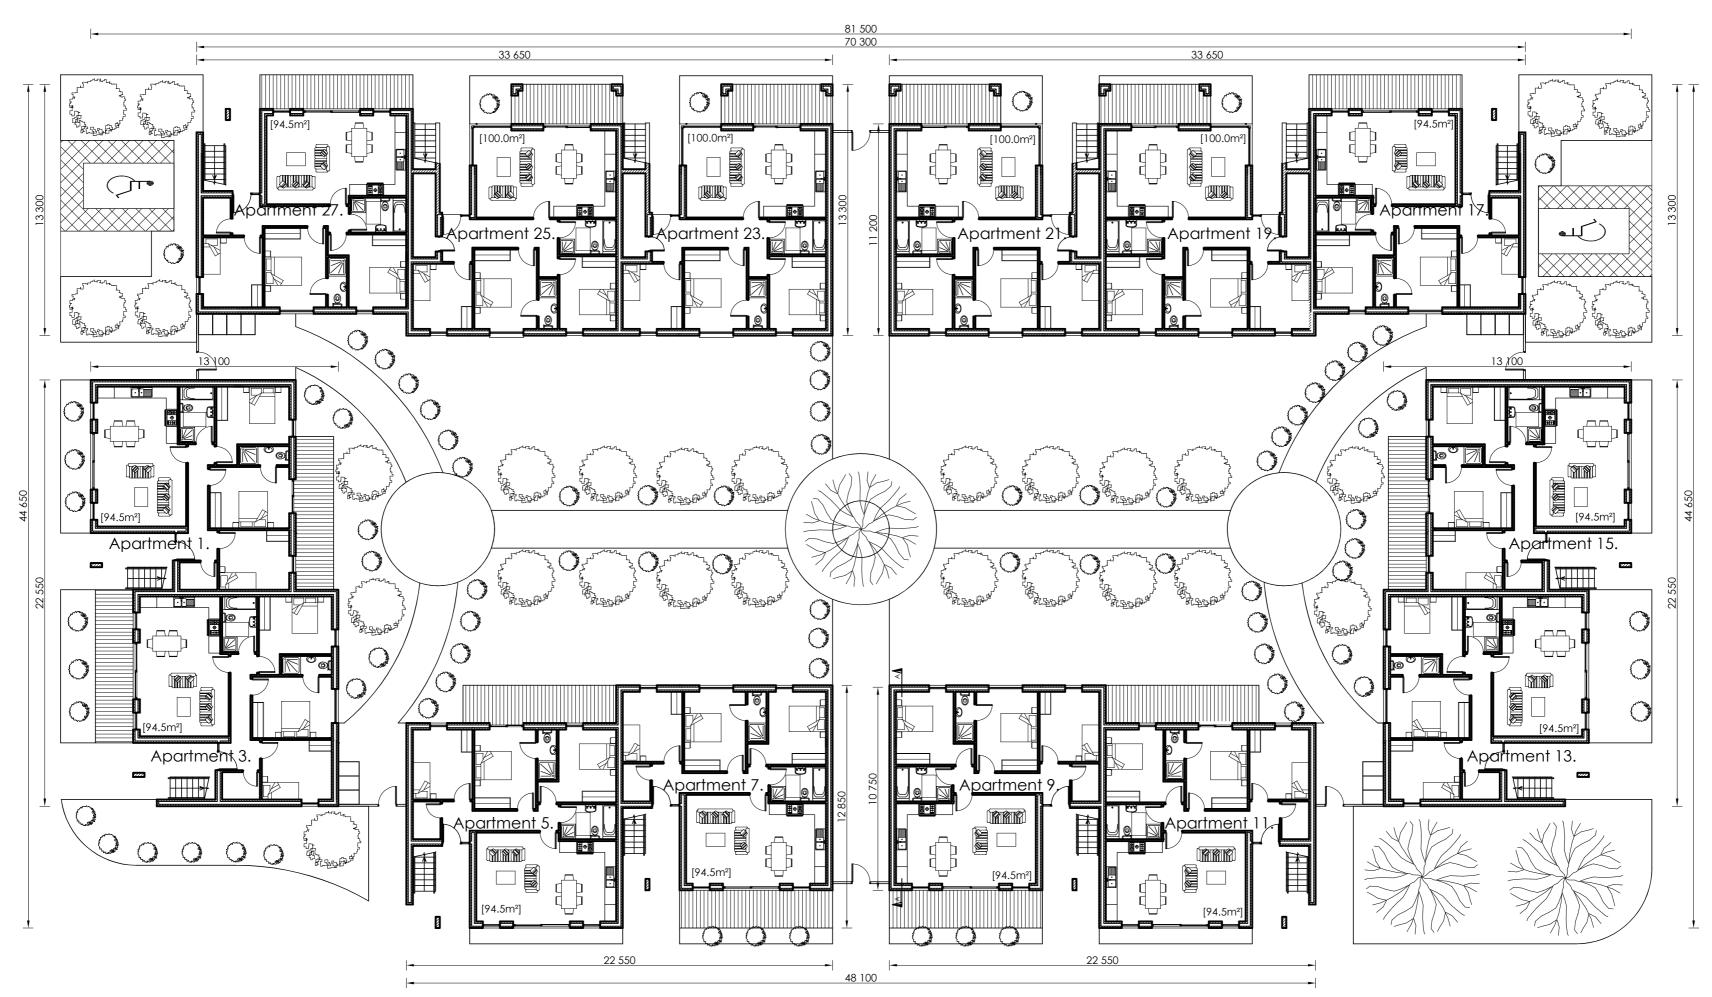

## Ground Floor Plan

Scale 1:200

٠

Type 'A' [Total Area = 3,219.0 m<sup>2</sup>]

Apartment nos. 130, 132, 134 & 136

Apartment nos. 131, 133, 135 & 137

Apartment nos. 112, 114, 116, 118, 120, 122, 124, 126, 128 & 138

Apartment nos. 113, 115, 117, 119, 121, 123, 125, 127, 129 & 139

• 4 no. 3-bed [100.0 m<sup>2</sup>]

• 10 no. 3-bed [94.5 m<sup>2</sup>]

4 no. 3-bed [93.5 m<sup>2</sup>]

• 10 no. 4-bed [150.0 m<sup>2</sup>]