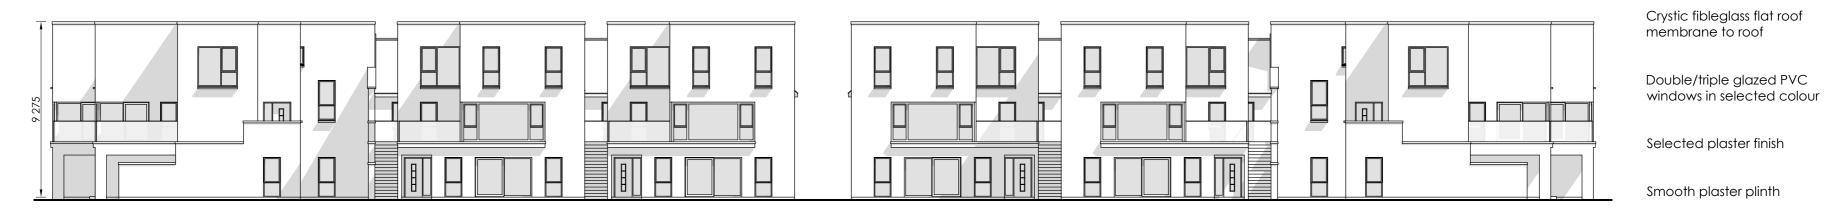

Front [West] Elevation

Scale 1:200

Scale 1:200

Crystic fibleglass flat roof membrane to roof

Scale 1:200

Rear [East] Elevation

Scale 1:200