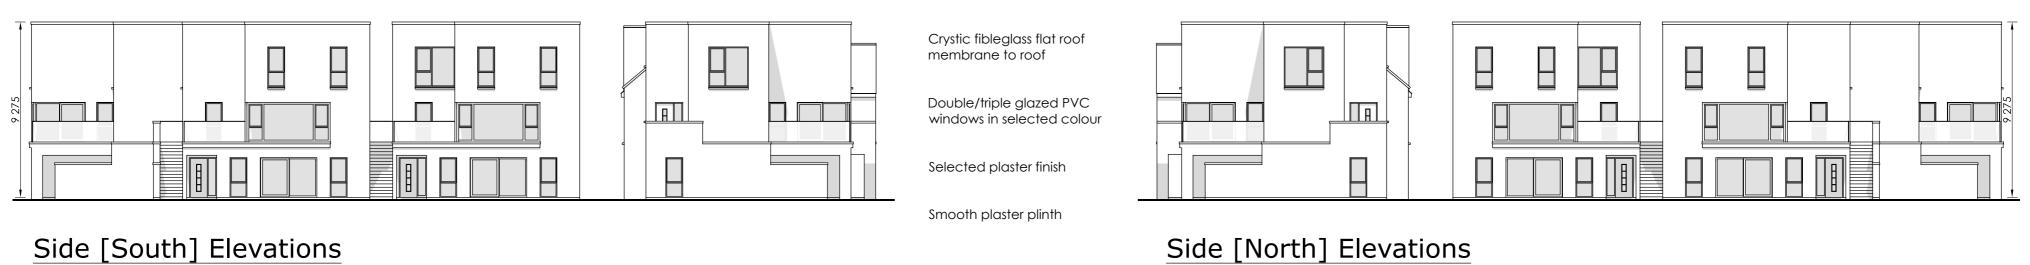

Front [West] Elevation

Scale 1:200

Scale 1:200

Crystic fibleglass flat roof membrane to roof

Scale 1:200

Rear [East] Elevation

Scale 1:200