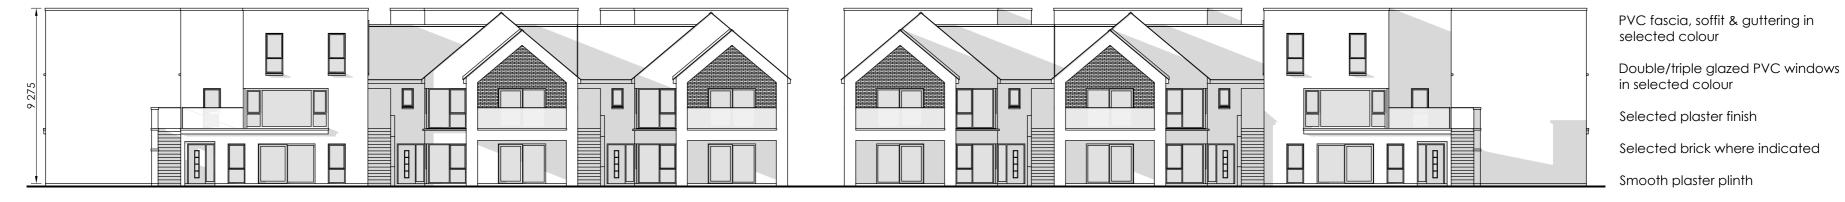

Front [West] Elevation

Scale 1:200

Scale 1:200

Crystic fibleglass flat roof membrane to roof

Scale 1:200

Rear [East] Elevation

Scale 1:200